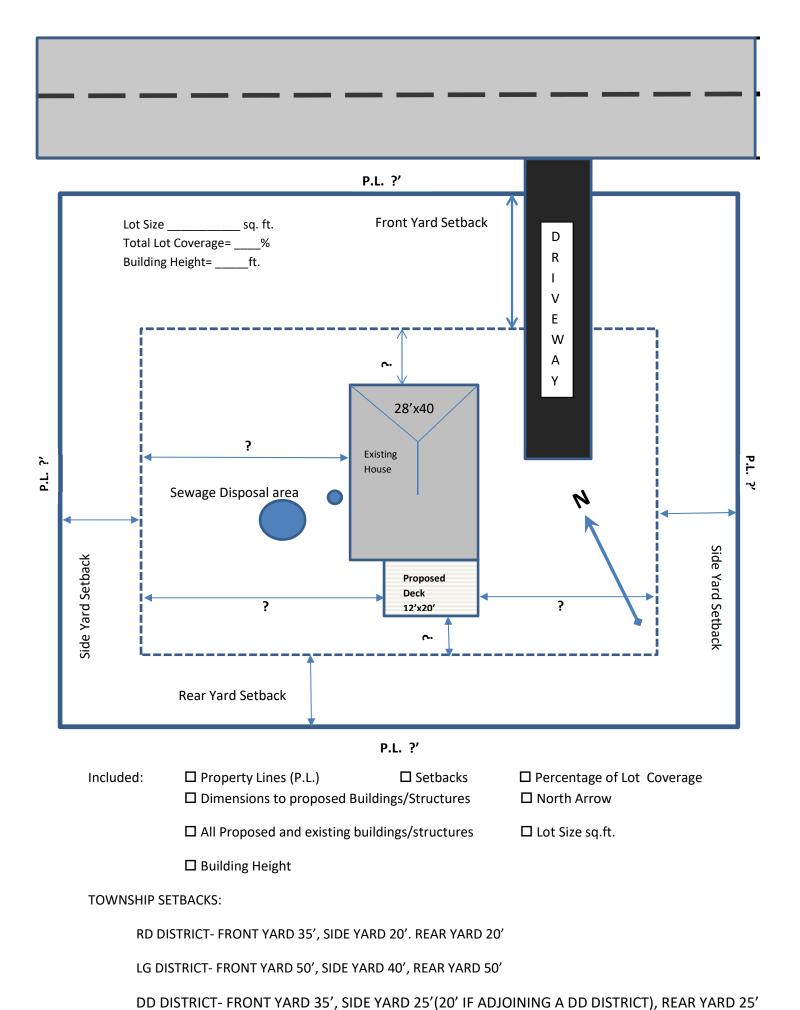

PLEASE USE THIS FORM TO DRAW YOUR PLOT PLAN. IF YOU ARE SUBMITTING A CERTIFIED SURVEY, PLEASE WRITE "SEE ATTACHED SURVEY". PLEASE DRAW TO SCALE (1'=30', 1'=40', or 1'=50'). IF ADDITIONAL SPACE IS NEEDED PLEASE SUBMIT PLOT PLAN ON APPRORIATE SIZED PAPER AND WRIITE "SEE ATTACHED PLOT PLAN" ON THIS SHEET. INCLUDE ALL PROPOSED AND EXISTING BUILDINGS/STRUCTURES LOCATED ON THE PROPERTY.

# **Application for Zoning Permit Requirements**

To apply for a zoning permit, you must submit the following items to the Zoning Officer:

- 1. A completed zoning permit application along with the associated fee. Applications are available at the Milford Township Building or on our website.
- 2. A copy of the recorded deed must be submitted. The use of your property may be governed by private restrictive covenants, rules and regulations. The issuance of a permit to you by Milford Township does not exempt you from complying with those covenants and regulations nor from obtaining any private permits that may be required.
- 3. A survey or plot plan (drawn to scale) showing the following information:
  - a. The property lines and dimensions of the lot. Include the lot size (square foot).
  - b. The location and dimensions of **all** existing and proposed buildings/structures on the lot. Include building/structure height. Include sewage tanks and disposal area.
  - c. The existing and proposed uses of the buildings/structures.
  - d. The location and dimensions of all existing and proposed access points and driveways to the property.
  - e. The number and location of all existing and proposed parking spaces.
  - f. Distances marked between all existing and proposed structures to the front, rear and side property lines
  - g. Scale used to draw the survey/plot plan.
  - h. Identification of adjoining streets.
  - i. Identification of any easements that cross the property.
  - j. Location of the front, rear and side setbacks.
  - k. Percentage of building coverage (includes all areas under roof).

This is a second advancing only. Come it was such as eatherly discounting will now be and an district we what we

This is a <u>sample drawing only</u>. Some items such as setback dimensions will vary based on district regulations. This is only a guide to assist you with creating your own Plot Plan. Please verify the correct regulations subject to your property by researching the Zoning Ordinance or by contacting the Zoning Officer. Please include ALL existing buildings/structures on the plot plan (house, garage, decks, sheds, pool, sewage disposal area & tank, etc). Failure to do so will delay the review and permit process.