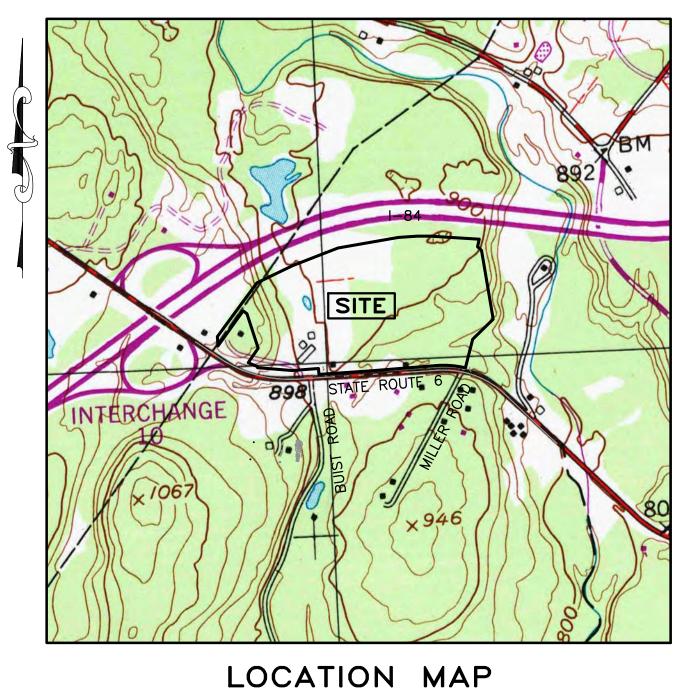

THE CONTRACTOR SHALL VERIFY THE LOCATION AND ELEVATION OF ALL UNDERGROUND UTILITIES BEFORE THE START OF WORK.

OVERALL SITE