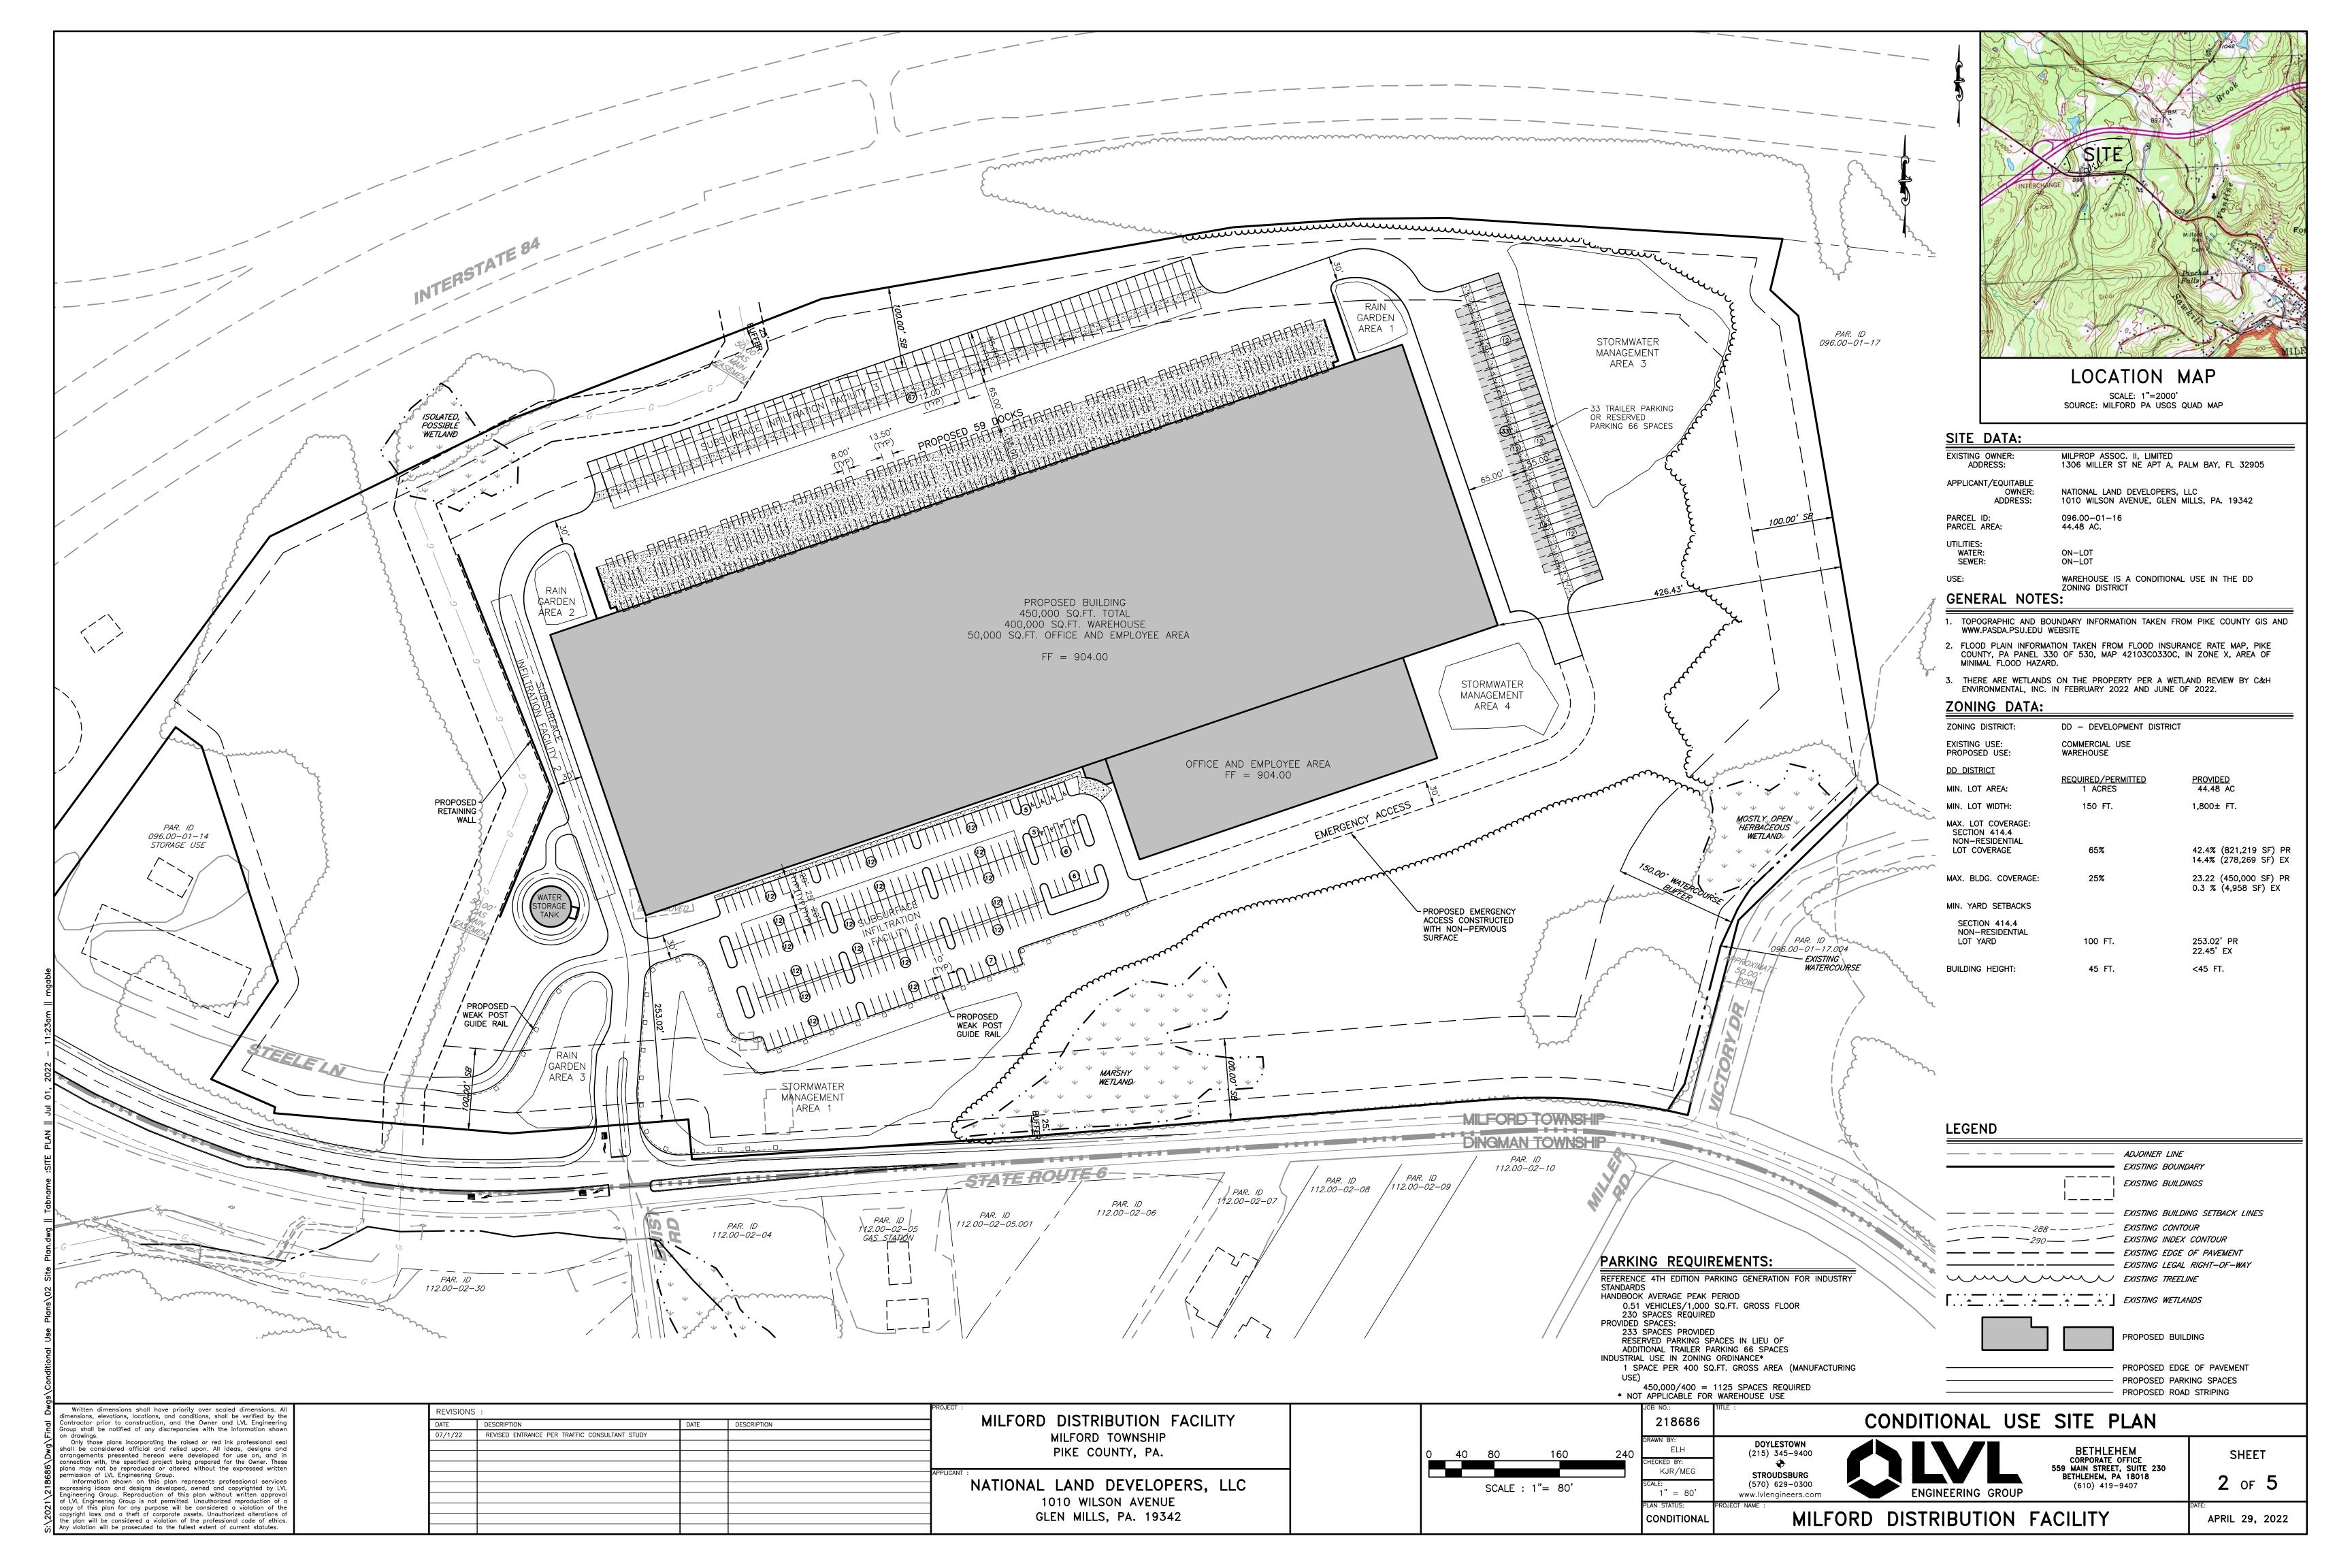

## CONDITIONAL USE PLANS FOR MILFORD WAREHOUSE FACILITY

THE CONTRACTOR SHALL VERIFY THE LOCATION AND ELEVATION OF ALL UNDERGROUND UTILITIES BEFORE THE START OF WORK.

OVERALL SITE

## DRAWING INDEX

1 OF 5 . . . COVER SHEET 2 OF 5 . . . CONDITIONAL USE SITE PLAN 3 OF 5 . . . EXISTING FEATURES PLAN 4 OF 5 . . . GRADING AND UTILITY PLAN 5 OF 5 . . . LIGHTING AND LANDSCAPING PLAN

CIVIL ENGINEERS

CONDITIONAL USE PLAN

JOB NO. 218686 APRIL 29, 2022 REVISED JULY 1, 2022 SHEET 1 OF 5