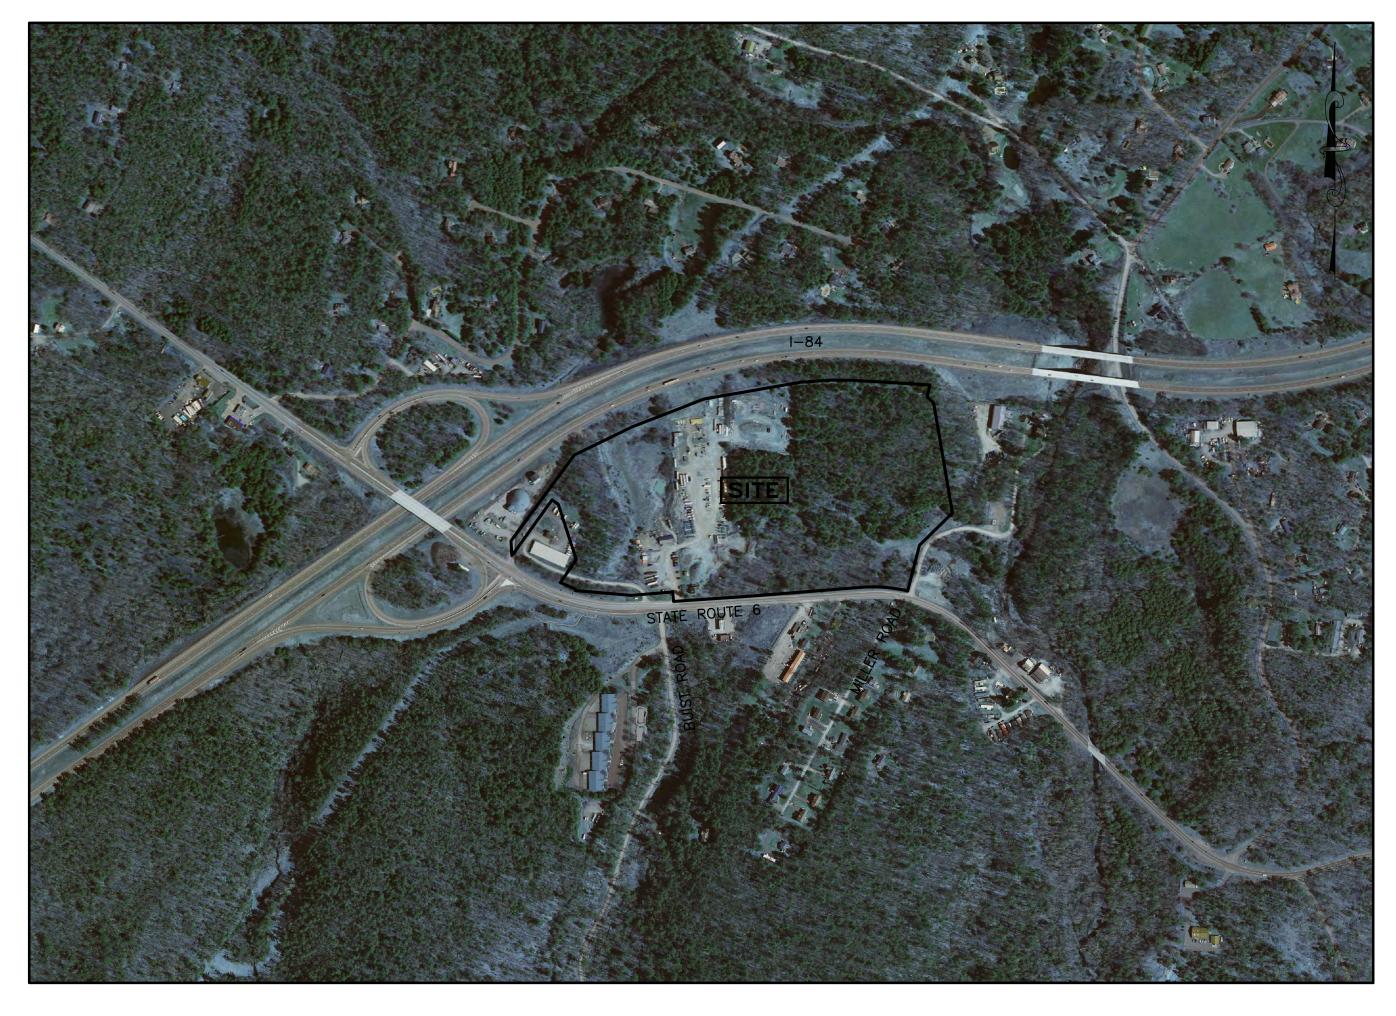

THE CONTRACTOR SHALL VERIFY THE LOCATION AND ELEVATION OF ALL UNDERGROUND UTILITIES BEFORE THE START OF WORK.

OVERALL SITE